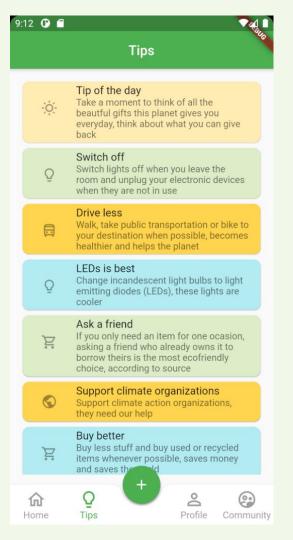

## Increase text size on Tips

## Switch the yellow color

Changed color and size for a better contrast

## Switch the Tips icon

Change icon and added text label