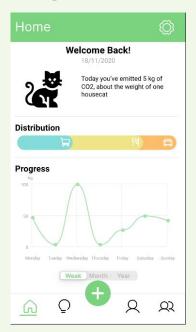

|  | Fireplace        |  |  |                                          |  |  |  |  |
| Heat Pump                                                                                               |  | Gas Heating      |  |  |                                          |  |  |  |  |
| Solar Heating                                                                                           |  | Radiators        |  |  |                                          |  |  |  |  |
| How often do your turn on your heating?                                                                 |  |                  |  |  |                                          |  |  |  |  |



## Modify the stacked bar chart

Made it square and added percentages.







## Increase text size on Tips

## Switch the yellow color

Changed color and size for a better contrast





## Switch the Tips icon

Change icon and added text label







## Add dropdown menus

Added dropdowns with a limited item list.











# 02 The Prototype



### **Live Demo**





## We are just a bunch of geeks trying to change the world one user at a time.



## Thanks!

Do you have any questions?



CREDITS: This presentation template was created by **Slidesgo**, including icons by **Flaticon**, and infographics & images by **Freepik**.