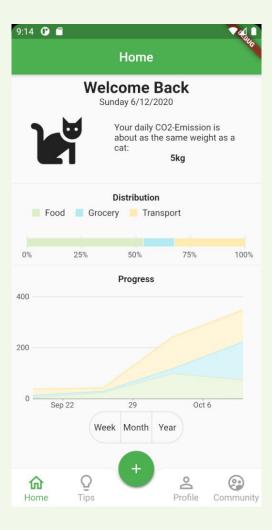

## Modify the stacked bar chart

Made it square and added percentages.

## Switch the yellow color

Changed color and size for a better contrast

## Switch the Tips icon

Change icon and added text label