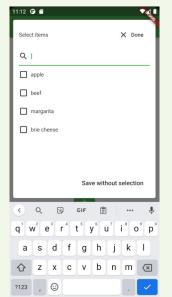

|  | Gas Heating      |  |  |                                          |  |  |  |  |
| Solar Heating                                                                                           |  | Radiators        |  |  |                                          |  |  |  |  |
| How often do your turn on your heating?                                                                 |  |                  |  |  |                                          |  |  |  |  |



## Modify the stacked bar chart

Made it square and added percentages.







## Increase text size on Tips

## Switch the yellow color

Changed color and size for a better contrast





## Switch the Tips icon

Change icon and added text label







## Add dropdown menus

Added dropdowns with a limited item list.











# 02 The Prototype



### **Live Demo**





## We are just a bunch of geeks trying to change the world one user at a time.



## Thanks!

Do you have any questions?



CREDITS: This presentation template was created by **Slidesgo**, including icons by **Flaticon**, and infographics & images by **Freepik**.