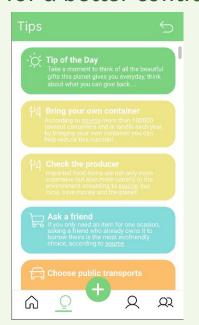

## Increase text size on Tips

## Switch the Tips icon

Change icon and added text label