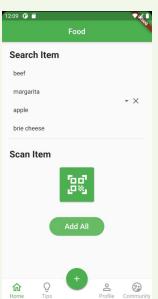

|  | Gas Heating      |  |  |                                          |  |  |  |  |
| Solar Heating                                                                                           |  | Radiators        |  |  |                                          |  |  |  |  |
| How often do your turn on your heating?                                                                 |  |                  |  |  |                                          |  |  |  |  |



## Modify the stacked bar chart

Made it square and added percentages.







## Increase text size on Tips

## Switch the yellow color

Changed color and size for a better contrast





## Switch the Tips icon

Change icon and added text label







## Add dropdown menus

Added dropdowns with a limited item list.











# 02 The Prototype



### **Live Demo**





## We are just a bunch of geeks trying to change the world one user at a time.



## Thanks!

Do you have any questions?



CREDITS: This presentation template was created by **Slidesgo**, including icons by **Flaticon**, and infographics & images by **Freepik**.