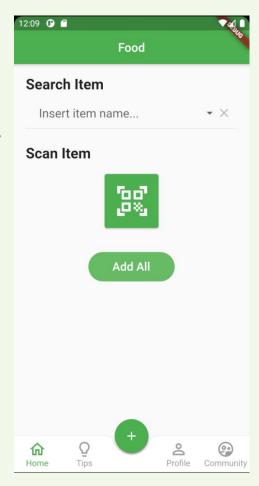

|  | Gas Heating      |  |  |                                          |  |  |  |  |
| Solar Heating                                                                                           |  | Radiators        |  |  |                                          |  |  |  |  |
| How often do your turn on your heating?                                                                 |  |                  |  |  |                                          |  |  |  |  |



## Modify the stacked bar chart

Made it square and added percentages.







## Increase text size on Tips

## Switch the yellow color

Changed color and size for a better contrast





## Switch the Tips icon

Change icon and added text label







## Add dropdown menus

Added dropdowns with a limited item list.











# 02 The Prototype



### **Live Demo**





## We are just a bunch of geeks trying to change the world one user at a time.



## Thanks!

Do you have any questions?



CREDITS: This presentation template was created by **Slidesgo**, including icons by **Flaticon**, and infographics & images by **Freepik**.