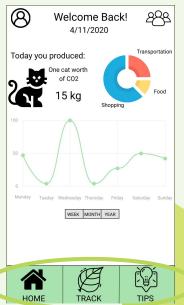

#### **Dashboard**

High Value Medium Complexity

## Wizard of Oz

**01** User Input

Input what you ate for lunch and your morning commute.

03 Survey

Add your housing information to the Initial Survey.

**02**Dashboard

Find your total CO<sub>2</sub> emissions for today.