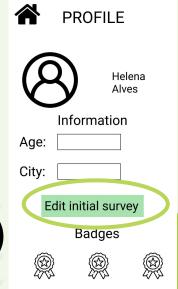

ard**



High Value Medium Complexity

#### **Data Input**



High Value High Complexity

# Housing and Energy Survey



High Value Medium Complexity







**Data Input Sketches** 















# 02

**Initial Prototype** 











# 03 **User Tests**



## Wizard of Oz

**01** User Input

Input what you ate for lunch and your morning commute.

03 Survey

Add your housing information to the Initial Survey.

**02**Dashboard

Find your total CO<sub>2</sub> emissions for today.

**04** Explore

Freely explore the Prototype, what other pages can you find?



## **Challenges**

#### **Downbar**

The buttons were confusing and changed places.





#### **Transportation**

Confusion on the function of the stop trip button.





#### Survey

After skipping it initially, it was hard to find.



## Likes



#### **TIPS**

Here's some tips for you to your daily CO2 footprint:



Live car-free



Adopt a vegan diet



Change to renewable-based heating



Reduce Air Travel



Eat locally-produced and organic food





Leaderboard:



#### Challenges:



Reduce weekly Co2 emissions by 15 %

Accept challenge

#### **Community**









#### **Tips Page**

#### **Easiest Tasks**

















01

#### **More Information**

Users want to know the why of things, the scientific data behind it.

03

#### Redesign

Downbar and Transportation page were confusing and should show more recognizable interfaces.

02

#### **Clearer Labels**

Some buttons had confusing or misleading labels, these should be changed.

04

#### **Personalization**

The tips page should go further than generic ti