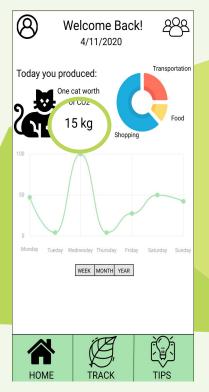

on to the Initial Survey.

**02**Dashboard

Find your total CO<sub>2</sub> emissions for today.

**04** Explore

Freely explore the Prototype, what other pages can you find?



## **Challenges**

#### **Downbar**

The buttons were confusing and changed places.





#### **Transportation**

Confusion on the function of the stop trip button.





#### Survey

After skipping it initially, it was hard to find.



## Likes



#### **TIPS**

Here's some tips for you to your daily CO2 footprint:



Live car-free



Adopt a vegan diet



Change to renewable-based heating



Reduce Air Travel



Eat locally-produced and organic food





Leaderboard:



#### Challenges:



Reduce weekly Co2 emissions by 15 %

Accept challenge

#### **Community**









#### **Tips Page**

#### **Easiest Tasks**

















01

#### **More Information**

Users want to know the why of things, the scientific data behind it.

03

#### Redesign

Downbar and Transportation page were confusing and should show more recognizable interfaces.

02

#### **Clearer Labels**

Some buttons had confusing or misleading labels, these should be changed.

04

#### **Personalization**

The tips page should go further than generic tips and cater to the specific user's struggles.







# **Improved Version**









# We are just a bunch of geeks trying to change the world one user at a time.



# Thanks!

Do you have any questions?



CREDITS: This presentation template was created by **Slidesgo**, including icons by **Flaticon**, and infographics & images by **Freepik**.