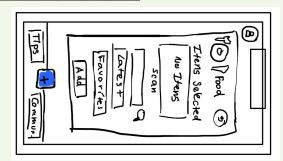

#### **Dashboard**

High Value Medium Complexity

#### **Data Input**

High Value High Complexity