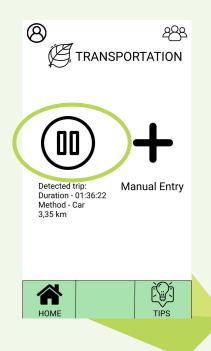

nergy and Housing, and working towards reducing them alongside their community.







## **Design Goals**





# **Focus Features**

#### **Dashboard**



High Value Medium Complexity

#### **Data Input**



High Value High Complexity

# Housing and Energy Survey



High Value Medium Complexity







**Data Input Sketches** 















# 02

**Initial Prototype** 











# 03 **User Tests**



## Wizard of Oz

**01** User Input

Input what you ate for lunch and your morning commute.

03 Survey

Add your housing information to the Initial Survey.

**02**Dashboard

Find your total CO<sub>2</sub> emissions for today.

**04** Explore

Freely explore the Prototype, what other pages can you find?



## **Challenges**

#### **Downbar**

The buttons were confusing and changed places.





#### **Transportation**

Confusion on the function of the stop trip button.





#### Survey

After skipping it initially, it was hard to find.



## Likes



#### **TIPS**

Here's some tips for you to your daily CO2 footprint:



Live car-free



Adopt a vegan diet



Change to renewable-based heating



Reduce Air Travel



Eat locally-produced and organic food





Leaderboard:



#### Challenges:



Reduce weekly Co2 emissions by 15 %

Accept challenge

#### **Community**









#### **Tips Page**

#### **Easiest Tasks**

















01

#### **More Information**

Users want to know the why of things, the scientific data behind it.

03

#### Redesign

Downbar and Transportation page were confusing and should show more recognizable interfaces.

02

#### **Clearer Labels**

Some