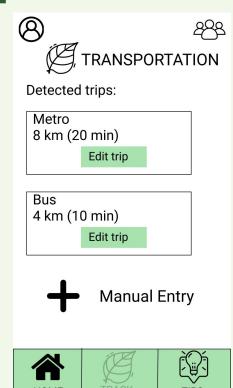

#### **Transportation**

Confusion on the function of the stop trip button.

## Wizard of Oz

**01** User Input

Input what you ate for lunch and your morning commute.

03 Survey

Add your housing information to the Initial Survey.

**02**Dashboard

Find your total CO<sub>2</sub> emissions for today.