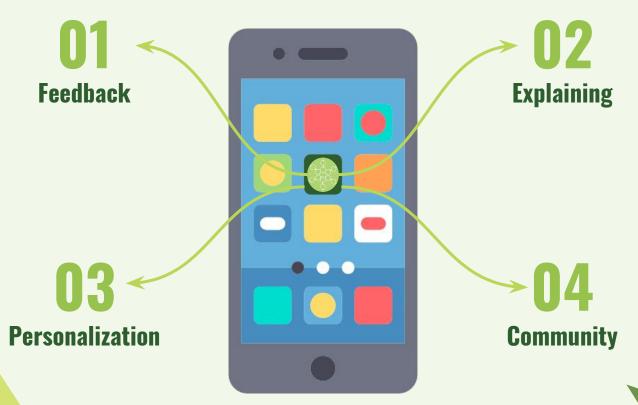

#### **More Information**

Users want to know the why of things, the scientific data behind it.

03

#### Redesign

Downbar and Transportation page were confusing and should show more recognizable interfaces.

02

#### **Clearer Labels**

Some buttons had confusing or misleading labels, these should be changed.

04

#### **Personalization**

The tips page should go further than generic tips and cater to the specific user's struggles.