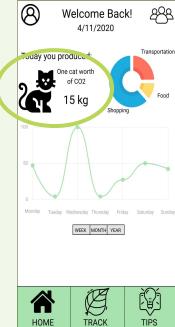

## Wizard of Oz

**01** User Input

Input what you ate for lunch and your morning commute.

03 Survey

Add your housing information to the Initial Survey.

**02**Dashboard

Find your total CO<sub>2</sub> emissions for today.