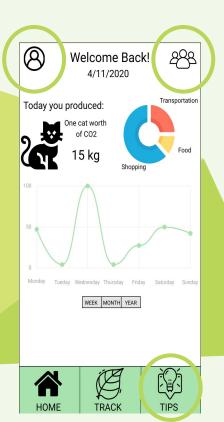

#### **Dashboard**

High Value Medium Complexity

## Wizard of Oz

**01** User Input

Input what you ate for lunch and your morning commute.

03 Survey

Add your housing information to the Initial Survey.

**02**Dashboard

Find your total CO<sub>2</sub> emissions for today.