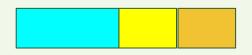

#### **O2** Dashboard

the stacked bar chart wasn't clear to all users

the difference in between Food and Purchases wasn't always clear

# Modify the stacked bar chart

50% 25% 25%