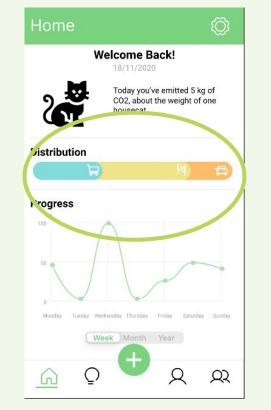

#### **O2** Dashboard

the stacked bar chart wasn't clear to all users

the difference in between Food and Purchases wasn't always clear