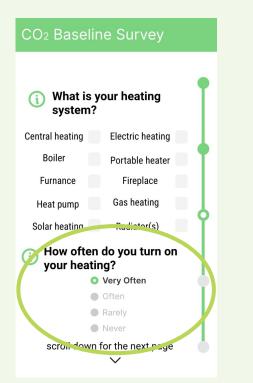

#### **01** Initial Survey

wording of many questions was unclear, the answer format didn't always suit the answer.