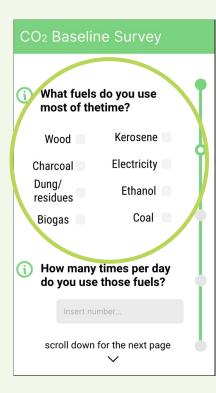

#### **01** Initial Survey

wording of many questions was unclear, the answer format didn't always suit the answer.