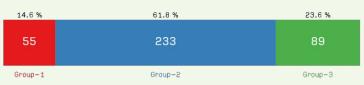

#### **O2** Dashboard

the stacked bar chart wasn't clear to all users

the difference in between Food and Purchases wasn't always clear

# Modify the stacked bar chart

50% 25% 25%