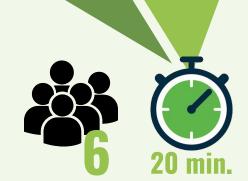

## **User Study**

users were asked to perform a series of tasks on our High-Fidelity prototype

#### Methodology

we used think aloud and measured the amount of clicks per task

data was collected via screen recording and note

taking

Fill the CO2 Baseline Survey

Find your category of most CO2 emissions