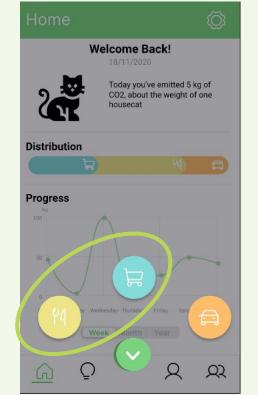

Add a Product you bought to your CO2 emissions

Find a Tip and your Profile Page

#### **O2** Dashboard

the stacked bar chart wasn't clear to all users

the difference in between Food and Purchases wasn't always clear

#### **04** Other Pages

users were divided when it came to the tips and community page, the tips page has some visibility issues